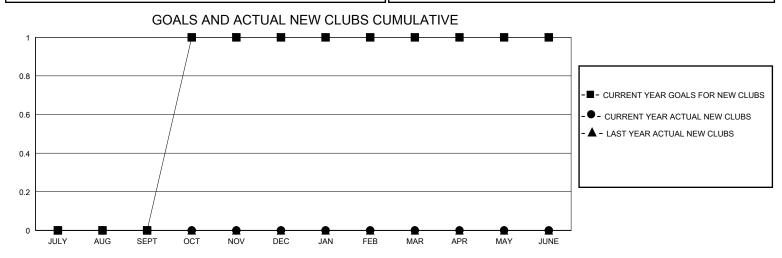

## District 1 J

GMT: LOCATION ILLINOIS GMT CA

| •             |               |             |               |                               |                        |                         | • • • • • • • • • • • • • • • • • • • •            |  |
|---------------|---------------|-------------|---------------|-------------------------------|------------------------|-------------------------|----------------------------------------------------|--|
|               | Club          | s           |               | Members RESULTS FOR 2024-2025 |                        |                         |                                                    |  |
|               | RESULTS FOR   | R 2024-2025 |               |                               |                        |                         |                                                    |  |
| QUARTER       | NEW CLUB GOAL | NEW CLUBS   | DROPPED CLUBS | QUARTER MEME                  | BER GROWTH NET<br>GOAL | MEMBER GROWTH<br>ACTUAL | DROPPED<br>MEMBERS ACTUAL<br>(including transfers) |  |
| JULY/AUG/SEPT | 0             | 0           | 0             | JULY/AUG/SEPT                 | 50                     | 42                      | 40                                                 |  |
| OCT/NOV/DEC   | 1             | 0           | 0             | OCT/NOV/DEC                   | 60                     | 44                      | 24                                                 |  |
| JAN/FEB/MAR   | 0             | 0           | 0             | JAN/FEB/MAR                   | 60                     | 0                       | 0                                                  |  |
| APR/MAY/JUNE  | 0             | 0           | 0             | APR/MAY/JUNE                  | 50                     | 0                       | 0                                                  |  |