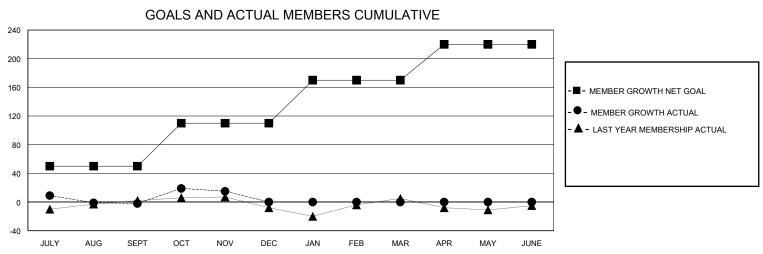

## District 1 J

GMT: LOCATION ILLINOIS GMT CA

| •             |               |             |               |                               |                        |                         | • • • • • • • • • • • • • • • • • • • •            |  |
|---------------|---------------|-------------|---------------|-------------------------------|------------------------|-------------------------|----------------------------------------------------|--|
|               | Club          | s           |               | Members RESULTS FOR 2024-2025 |                        |                         |                                                    |  |
|               | RESULTS FOR   | R 2024-2025 |               |                               |                        |                         |                                                    |  |
| QUARTER       | NEW CLUB GOAL | NEW CLUBS   | DROPPED CLUBS | QUARTER MEME                  | BER GROWTH NET<br>GOAL | MEMBER GROWTH<br>ACTUAL | DROPPED<br>MEMBERS ACTUAL<br>(including transfers) |  |
| JULY/AUG/SEPT | 0             | 0           | 0             | JULY/AUG/SEPT                 | 50                     | 42                      | 40                                                 |  |
| OCT/NOV/DEC   | 1             | 0           | 0             | OCT/NOV/DEC                   | 60                     | 44                      | 24                                                 |  |
| JAN/FEB/MAR   | 0             | 0           | 0             | JAN/FEB/MAR                   | 60                     | 0                       | 0                                                  |  |
| APR/MAY/JUNE  | 0             | 0           | 0             | APR/MAY/JUNE                  | 50                     | 0                       | 0                                                  |  |